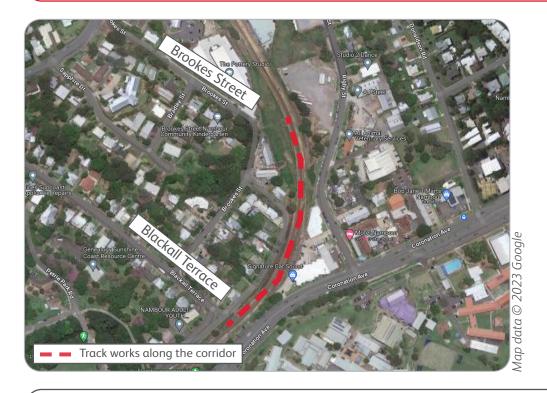

Where?

Works will be occurring between Blackall Terrace and Brookes Street, Nambour.

**Impacts** 

Machinery and construction noise

Rail and track maintenance

Late night works

Every effort will be made to carry out these works with respect for our valued neighbours. We apologise for any inconvenience and thank you for your patience as we work to improve our network.